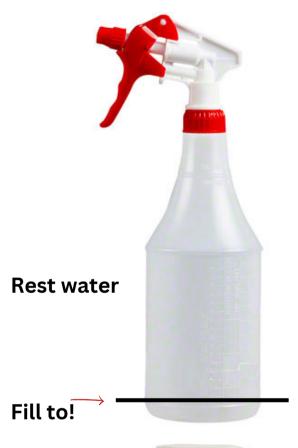

### Disinfectants and Cleaning Solutions

When empty only fill 3% of bottle with solution and rest with water -

see line in image

Please use gloves when filling and be familiar with Wimis Label