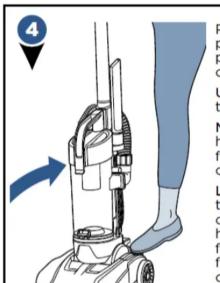

#### How to use the Vacuum

Press the handle recline pedal with your foot to place your vacuum in one of three positions:

**Upright -** For storage and transporting.

Normal Cleaning - Press handle release pedal once for most household floor cleaning tasks.

Low Cleaning - With the vacuum in normal cleaning position, press handle release pedal again for reaching under low furniture, such as tables, chairs, or beds.

power switch on the

under the cord wraps.

back of the unit, found