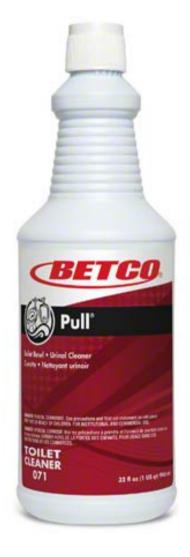

## Pull Cleaner ( only on specific contracts

Pull is a very heavy duty cleaner, a small spray goes a long way to remove rust or dirt residue.. BUT will damage Chrome