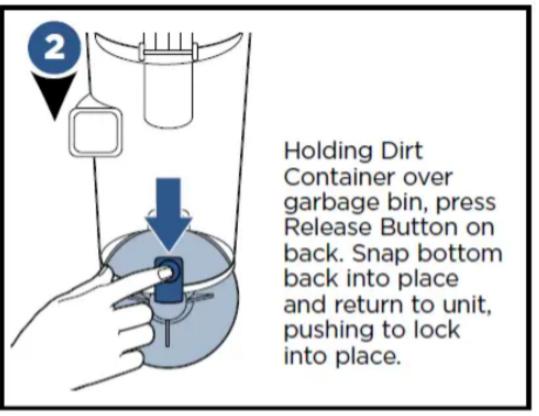

#### **Emptying the Dirt Container**

**NOTE:** The dirt container may be washed in warm water with a mild detergent. Rinse and dry thoroughly before re-attaching it. This is not dishwasher safe.