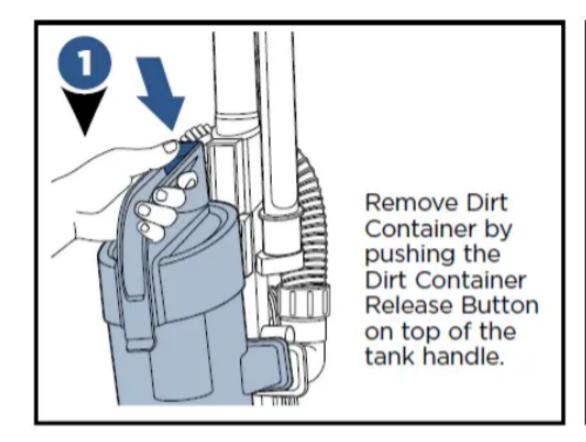

#### **Emptying the Dirt Container**

**NOTE:** The dirt container may be washed in warm water with a mild detergent. Rinse and dry thoroughly before re-attaching it. This is not dishwasher safe.