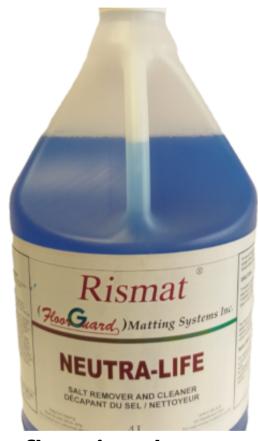

## Salt remover - Wetmop Floor Cleaner Neutra Life 4L

Only use when floor is salty - you pour into mop bucket 2-4 seconds depending on slat level.

Wetmop and them rinse and re-wet-mop with no solution