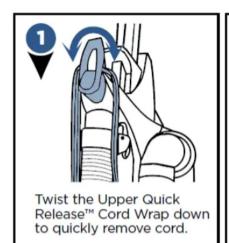

Low Cleaning - With the vacuum in normal cleaning position, press handle release pedal again for reaching under low furniture, such as tables, chairs, or beds.

power switch on the

under the cord wraps.

back of the unit, found