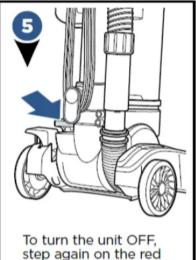

Low Cleaning - With the vacuum in normal cleaning position, press handle release pedal again for reaching under low furniture, such as tables, chairs, or beds.

power switch on the

under the cord wraps.

back of the unit, found