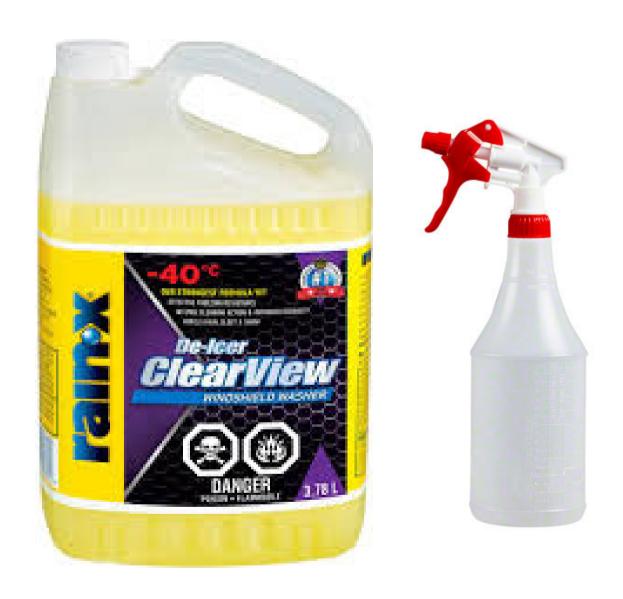

# Window Cleaning Solutions

We use Motor Master Window Cleaner - 45 to clean our windows. Simply fill labeled spray bottle full and use