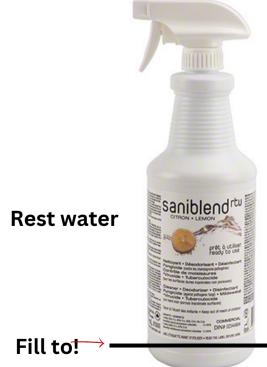

### Disinfectants and Cleaning Solutions

When empty only fill 3% of bottle with solution and rest with water -

see line in image

Please use gloves when filling and be familiar with Wimis Label