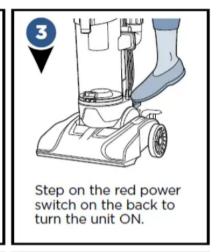

Low Cleaning - With the vacuum in normal cleaning position, press handle release pedal again for reaching under low furniture, such as tables, chairs, or beds.

power switch on the

under the cord wraps.

back of the unit, found