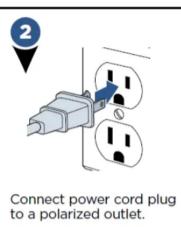

Low Cleaning - With the vacuum in normal cleaning position, press handle release pedal again for reaching under low furniture, such as tables, chairs, or beds.

power switch on the

under the cord wraps.

back of the unit, found